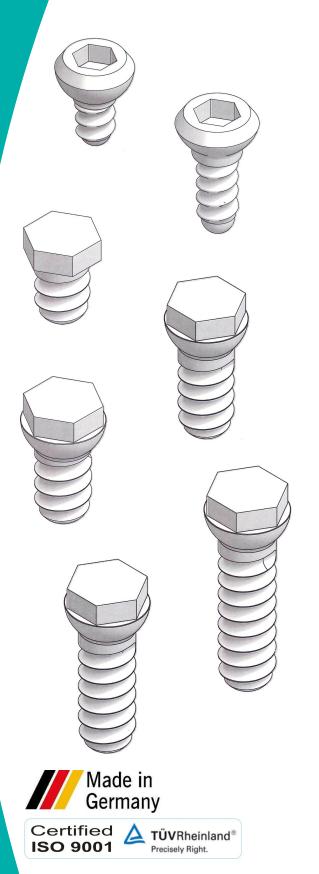

## Thomas Ceramic Screws

## **Product Features**

- MRI-compatible screws
- Material: ceramic
- Two different screw types
- SI screws
- SA screws
- Tools for the screws available

www.ThomasRECORDING.com