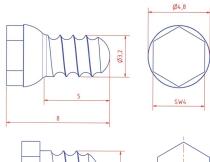

# Ø5 Ø2,7 Ø5 SW2,5 SW2,5

We are looking forward to receiving your request:

#### Thomas RECORDING GmbH

"We have the solution!"

**SI04** Article number: **AN000053** 

SI06 Article number: AN000054

**SA06** Article number: **AN000057** 

**SA10** Article number: **AN000059** 

**SA08** Article number: **AN000058** 